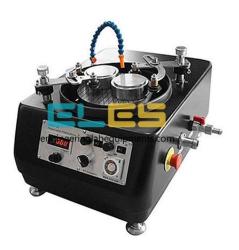

## **Technical Specification:**

This unit is provided with a 1 HP Single Phase, A.C. motor.

This bench mounted single spindle lapping machine is Ideally suited jar the final polishing of mounted rock or concrete specimens.

Two sample holders of sample size ordered for are provided with each machine as standard supply Sample holders of other size can also be provided on request.

A swing-in tap, for continuous water supply during operation is also provided.

This is a motor driven unit with 450/500 rpm.

This unit is operated on Single Phase. 230 V A.C. motor.

- A Sample Holder for Ex size
- B Sample Holder for Ax size
- C Sample Holder for 38mm size
- D Sample Holder for Bx size
- E Sample Holder for Nx size

## Compact table model

20 cm dia top and Adapter to hold polishing cloth or paste

Sample Holders to accommodate upto NX size Cores

Continuous water feed arrangement during operation