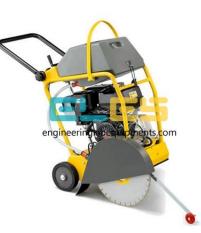

### **Description**:

Asphalt and Concrete Floor Saw

## **Technical Specification :**

Driven by electrical motor or by engine.

Diamond blade from 350 to 500 mm maximum can be supplied as per requirement.

The trolley in which the engine is fitted is supplied with cooling arrangements with the help of a water tank.

Two wheels are provided for easy movability of the machine.

A safety guard is also provided on the diamond blade.

Arrangements to control the depth is also provided.