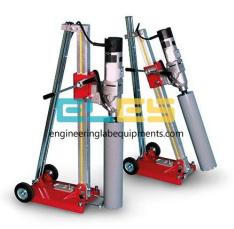

## Product Name :

Core Cutting and Core Drilling Machine (Motorized)

Product Code : ENGLABINGCAG4600004

## **Description**:

Core Cutting and Core Drilling Machine (Motorized)

## **Technical Specification :**

Compact size with light weight as well as safety in operation High-strength gear to keep the drill working long hours constantly The drills are equipped with a friction clutch as well as over load current protection for protecting motor Excellent speed, smooth and stability during drilling Out setting water swivel seal facilitate making replacement when the seal worn out Bits capacity: 25mm Dia – 150mm Dia

Specifications : Rated Voltage: ~220 V / 50Hz Max. bit diameter: Ø50mm/100mm/150mm Power Input: 2800W No-Load Speed: 840rpm Shaft Male: 1 1/4?UNC

Complete Combination:

The core drill includes drill motor, base, column, carriage, control panel, friction clutch, motor mount plate, rack, gear-box, out setting water swivel seal, hydraulic system.

Optional parts include water pump, rod for ceiling jack, water container, adapters.

Application: The Core Drill is the industry standard, designed for concrete, reinforced concrete, Asphalt and brick in construction.